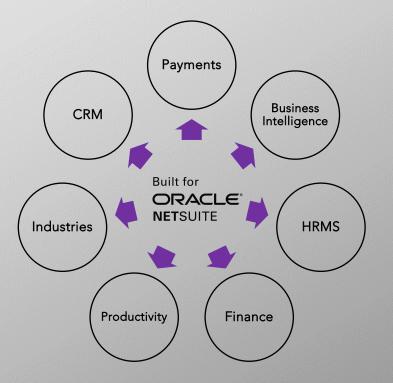

### All the Functionality Required to Run a Business

- Software
- Services
- Advertising
- Nonprofit
- Manufacturing
- Wholesale distribution
- Retail
- Media/publishing
- Sub verticals
- Built for NetSuite

- KPIs
- Dashboards
- Roles
- Workflows
- Forms
- Integrations
- SuiteApps
- Thousands of hours of pre-configuration
- All based on leading practices