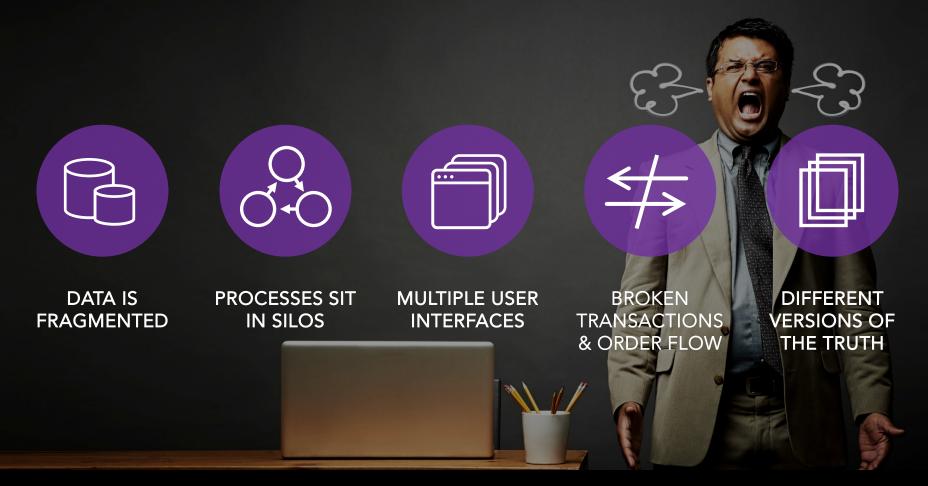

### **Polling Question 3**

Do you have separate systems in your organization to run your operations? (Finance, Sales, HR, etc.)

a) Yes

b) No