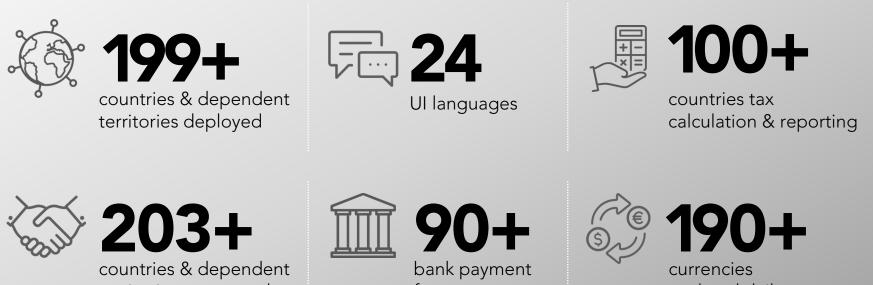

### ORACLE NETSUITE

**Global Business Unit** 

Customers in 215+ countries and dependent territories

### Trusted by 27,000+ Customers

Every Size. Every Industry. In Every Part of the World.

### NetSuite – Enabling Global Business Growth

territories transacted

formats

updated daily