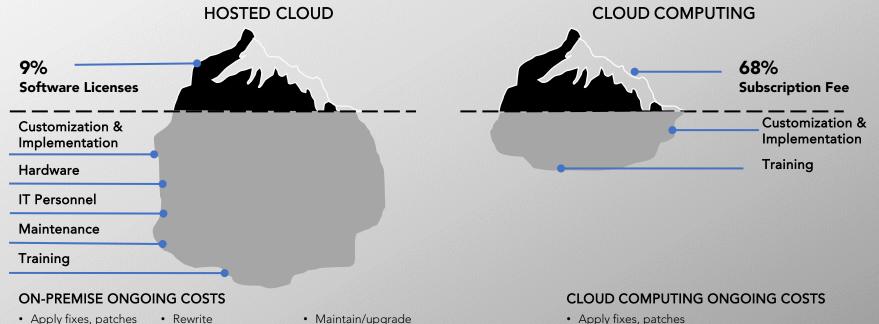

### **On-Premise vs. Hosted vs. True Cloud**

- IT resource dependent
- Large upfront capital investment
- Expensive upgrades
- Long time to new versions
- Additional time and software for security required

#### HOSTED/SINGLE TENANT SAAS

- Customizations cumbersome
- IT resource management required
- Costly upgrades depending on customisation
- Version control/ laggard upgrades
- Requires separate computer database for each tenant

#### MULTI-TENANT SAAS: NETSUITE MODEL

- Rapid time to value
- Little IT involvement
- Upgrades included
- Frequent new features

ORACLE NETSUITE

• No hardware costs

### Hosted Cloud vs. Real Cloud Value Realization

- Downtime
- Performance tuning

SSMENDELS(

ACCOUNTING . TECHNOLOGY . WEALTH ADVISORY

- customizations
- Rewrite integrations
- Maintain/upgrade hardware & network
- Maintain/upgrade security & database

- Apply fixes, patches
- Downtime
- Performance tuning